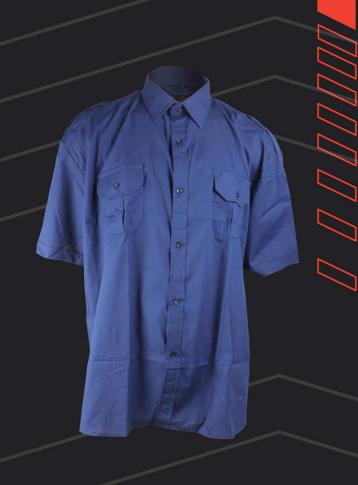

## NAVY SHORT SLEEVE SHIRT

Item NO.: YL-SH160 **Material: 100% Cotton Weight: 150gsm, 4.4oz** 

**Standard: Oeko-Tex Standard 100 Class 2** 

## **Description:**

- 1. Shoulder joint together with five wire overlock machine, shoulder strap on each shoulder and closure with four holes button.
- 2. Front placket closure with four holes buttons.
- 3. Two chest flap pockets with visible pleat, closure with four holes button.